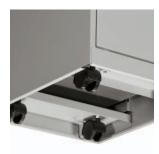

## E SERIES FEATURES

Available with casters

Soft touch Hytrel™ pulls on E series pedestals