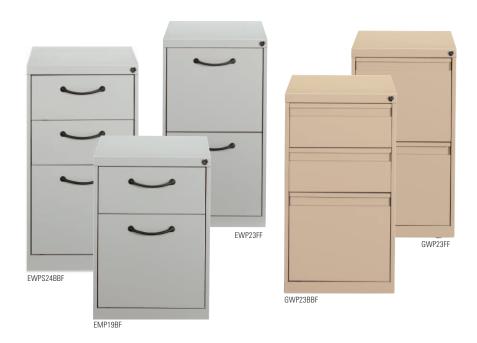

## E & G Series Pedestals

These versatile file pedestals come in two handle-styles and can stand on their own or support worksurfaces. Specially designed pulls are soft to the touch and open easily. Available in three heights, with or without casters, and 19", 23", 24", 29" and 30" depths.

**E Series:** Pedestals specially designed pulls are soft to the touch and open easily.

**G Series:** File pedestals, with their clean stylish looks, will fit into any environment old or new.

## E SERIES FEATURES

Available with casters

Soft touch Hytrel™ pulls on E series pedestals

## G SERIES FEATURES

23", 24", 29" and 30" depths include side to side legal conversion bars (Not applicable to 19")

Pencil tray is standard in all top box drawers