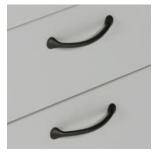

**E Series:** Pedestals specially designed pulls are soft to the touch and open easily.

**G Series:** File pedestals, with their clean stylish looks, will fit into any environment old or new.

## E SERIES FEATURES

Available with casters

Soft touch Hytrel™ pulls on E series pedestals