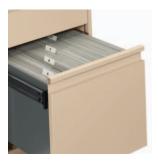

## G SERIES FEATURES

23", 24", 29" and 30" depths include side to side legal conversion bars (Not applicable to 19")

Pencil tray is standard in all top box drawers