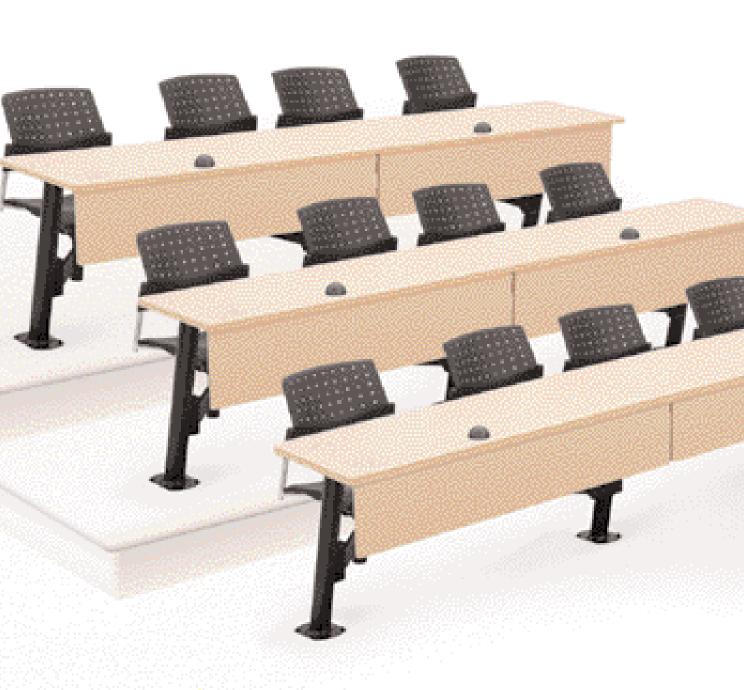

## Academic Seating<sup>TM</sup>

A customized seating line for lecture halls.

# A durable and made to order product, Academic Seating is an appropriate choice for the lecture hall environment

Azeo

**Azeo** – Shown in Grade 3 fabric

Score

Score – Shown in Grade

Button Adjust 1000

**Button Adjust 1000** – Shown in Grade 3 fabric

Global's Academic Seating line offers an affordable and customizable product. The 18" deep worksurfaces can be straight or curved. All worksurfaces come with 3mm PVC "T" molded edge with radius corners. The base, seat pan and worksurface all have a metal to metal connection for extra durability. The base can also be customized to accept both horizontal and sloping floors. Academic Seating provides options that will help you design a lecture hall with function and style: 12" modesty panels, power data domes, curved worksurfaces, seven seating options and ten HP laminate worksurface finishes enhance your choices.

Seven seating options are available to the Academic Seating line. All seats are mounted onto metal bases for extra durability. Swivel seats allow user to "swing" in and out of position. All seating units are quality built in our own factories and have been drawn from our most popular seating lines.