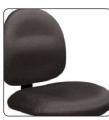

Azeo

**Azeo** – Shown in Grade 3 fabric

Score

Score – Shown in Grade

Button Adjust 1000

**Button Adjust 1000** – Shown in Grade 3 fabric

Global's Academic Seating line offers an affordable and customizable product. The 18" deep worksurfaces can be straight or curved. All worksurfaces come with 3mm PVC "T" molded edge with radius corners. The base, seat pan and worksurface all have a metal to metal connection for extra durability. The base can also be customized to accept both horizontal and sloping floors. Academic Seating provides options that will help you design a lecture hall with function and style: 12" modesty panels, power data domes, curved worksurfaces, seven seating options and ten HP laminate worksurface finishes enhance your choices.