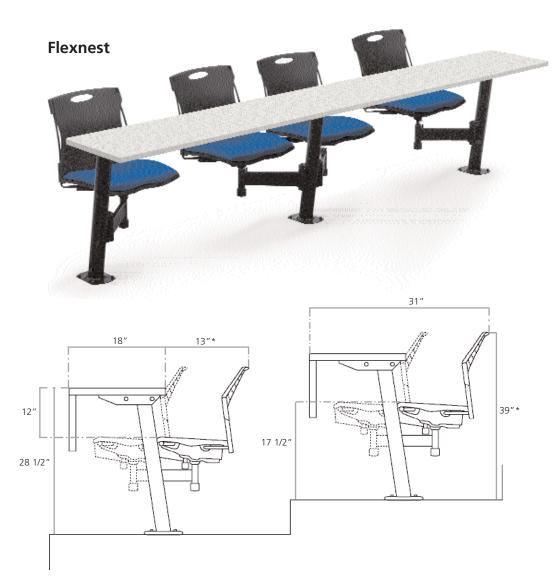

#### **Seating Options**

Sonic

Malaga

**Malaga** – Shown in Grade 3 fabric

Flexnest

Flexnest – available in : Black, Yellow, Blue and Light Green.

Granada

**Granada** – Shown in Grade 3 fabric

### Academic Seating™ Description

\*Measurements may vary, depending on the seat back selected.

560 Supertest Road Downsview Ontario Canada M3J 2M6 Tel (416) 661-3660 (800) 668-5870

Customer Service: Fax (800) 361-3182 Government Customer Service: Fax (416) 739-6319 17 West Stow Road P.O. Box 562 Marlton New Jersey U.S.A. 08053