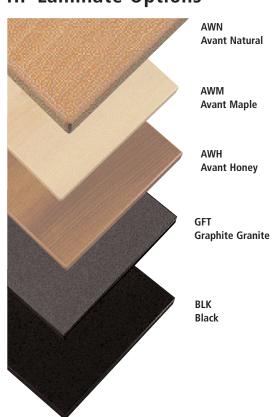

#### **HP Laminate Options**

Azeo

**Azeo** – Shown in Grade 3 fabric

Score

Score – Shown in Grade

Button Adjust 1000

**Button Adjust 1000** – Shown in Grade 3 fabric

Global's Academic Seating line offers an affordable and customizable product. The 18" deep worksurfaces can be straight or curved. All worksurfaces come with 3mm PVC "T" molded edge with radius corners. The base, seat pan and worksurface all have a metal to metal connection for extra durability. The base can also be customized to accept both horizontal and sloping floors. Academic Seating provides options that will help you design a lecture hall with function and style: 12" modesty panels, power data domes, curved worksurfaces, seven seating options and ten HP laminate worksurface finishes enhance your choices.