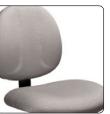

Azeo

**Azeo** – Shown in Grade 3 fabric

Score

Score – Shown in Grade

Button Adjust 1000

**Button Adjust 1000** – Shown in Grade 3 fabric

Global's Academic Seating line offers an affordable and customizable product. The 18" deep worksurfaces can be straight or curved. All worksurfaces come with 3mm PVC "T" molded edge with radius corners. The base, seat pan and worksurface all have a metal to metal connection for extra durability. The base can also be customized to accept both horizontal and sloping floors. Academic Seating provides options that will help you design a lecture hall with function and style: 12" modesty panels, power data domes, curved worksurfaces, seven seating options and ten HP laminate worksurface finishes enhance your choices.