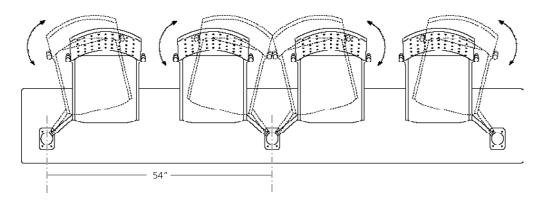

Seven seating options are available to the Academic Seating line. All seats are mounted onto metal bases for extra durability. Swivel seats allow user to "swing" in and out of position. All seating units are quality built in our own factories and have been drawn from our most popular seating lines.