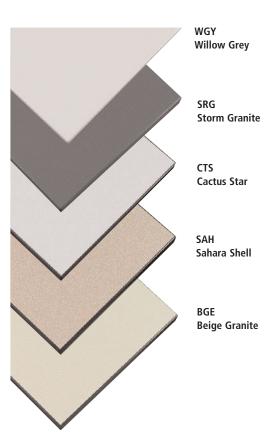

#### **HP Laminate Options**

Azeo

**Azeo** – Shown in Grade 3 fabric

Score

Score – Shown in Grade

Button Adjust 1000

**Button Adjust 1000** – Shown in Grade 3 fabric

Global's Academic Seating line offers an affordable and customizable product. The 18" deep worksurfaces can be straight or curved. All worksurfaces come with 3mm PVC "T" molded edge with radius corners. The base, seat pan and worksurface all have a metal to metal connection for extra durability. The base can also be customized to accept both horizontal and sloping floors. Academic Seating provides options that will help you design a lecture hall with function and style: 12" modesty panels, power data domes, curved worksurfaces, seven seating options and ten HP laminate worksurface finishes enhance your choices.