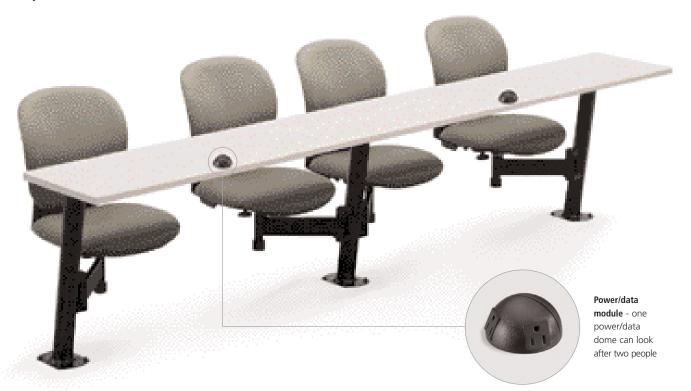

Azeo

**Azeo** – Shown in Grade 3 fabric

Score

Score – Shown in Grade

Button Adjust 1000

**Button Adjust 1000** – Shown in Grade 3 fabric

Global's Academic Seating line offers an affordable and customizable product. The 18" deep worksurfaces can be straight or curved. All worksurfaces come with 3mm PVC "T" molded edge with radius corners. The base, seat pan and worksurface all have a metal to metal connection for extra durability. The base can also be customized to accept both horizontal and sloping floors. Academic Seating provides options that will help you design a lecture hall with function and style: 12" modesty panels, power data domes, curved worksurfaces, seven seating options and ten HP laminate worksurface finishes enhance your choices.

Seven seating options are available to the Academic Seating line. All seats are mounted onto metal bases for extra durability. Swivel seats allow user to "swing" in and out of position. All seating units are quality built in our own factories and have been drawn from our most popular seating lines.