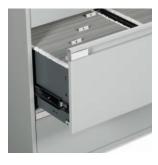

## 9300 SERIES STORAGE FEATURES AND OPTIONS

Ring binder storage in "B" type receding door openings

Side to side EDP hanging data binder storage using two point suspension

Front to back hanging bars for letter or legal files