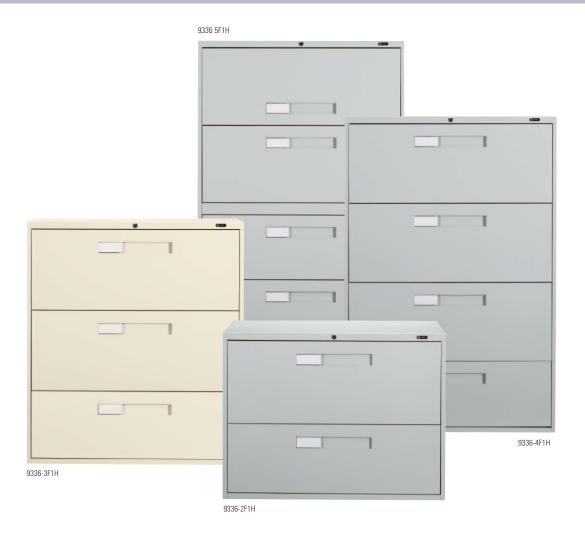

## 9300 SERIES

Professional lateral file capability at an economical price available with fixed or receding drawer fronts. Solid construction delivers a cabinet with quality and durability. A variety of great features are offered including EDP and ring binder capabilities, all with the flexibility of three file widths. Central core removable cam locks are standard. Interlock system prevents tipping. Center pull design shown above.