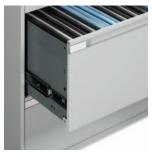

## 9300 SERIES STORAGE FEATURES AND OPTIONS

Ring binder storage in "B" type receding door openings

Side to side EDP hanging data binder storage using two point suspension

Front to back hanging bars for letter or legal files