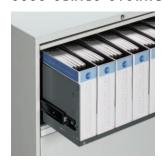

## 9300 SERIES STORAGE FEATURES AND OPTIONS

Ring binder storage in "B" type receding door openings

Side to side EDP hanging data binder storage using two point suspension

Front to back hanging bars for letter or legal files