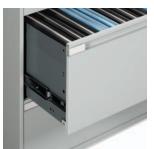

## 9300 PLUS SERIES STORAGE FEATURES AND OPTIONS

Ring binder storage in "B" type receding door openings

Side to side EDP hanging data binder storage using two point suspension

Front to back hanging bars for letter or legal files