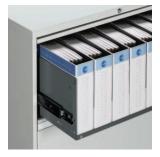

## 9300 PLUS SERIES STORAGE FEATURES AND OPTIONS

Ring binder storage in "B" type receding door openings

Side to side EDP hanging data binder storage using two point suspension

Front to back hanging bars for letter or legal files