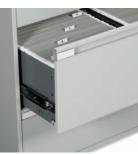

## 9300 PLUS SERIES STORAGE FEATURES AND OPTIONS

Ring binder storage in "B" type receding door openings

Side to side EDP hanging data binder storage using two point suspension

Front to back hanging bars for letter or legal files