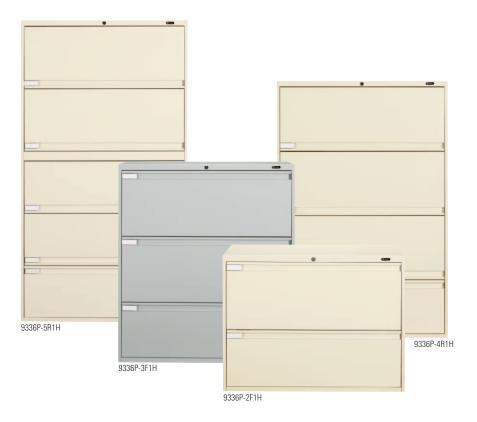

## 9300 PLUS SERIES

This series has the look of higher end cabinets but at a reduced cost to the end user. Leveling glides keep the file case true, ensuring that drawers are easy to open. Cam locks with removable cores are standard. File bars included. Interlock system prevents tipping by allowing only one drawer to open at a time. Full pull design shown above.

## AVAILABLE DRAWER CONFIGURATIONS

**BL CONFIGURATION** 