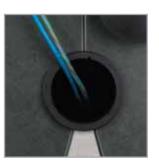

#### **Technological Support**

A worksurface wire management hub provides optional power and network capability.

Hub Grommet

Permits access from worksurface
through drum to floor electrical and

**Electrical / Communication Hub**Provides two electrical and two data outlets at worksurface

**Grommet**Permits access through worksurface to wire management channels and into drum base

**Power Blocks**Provides two electrical and two data outlets at the worksurface