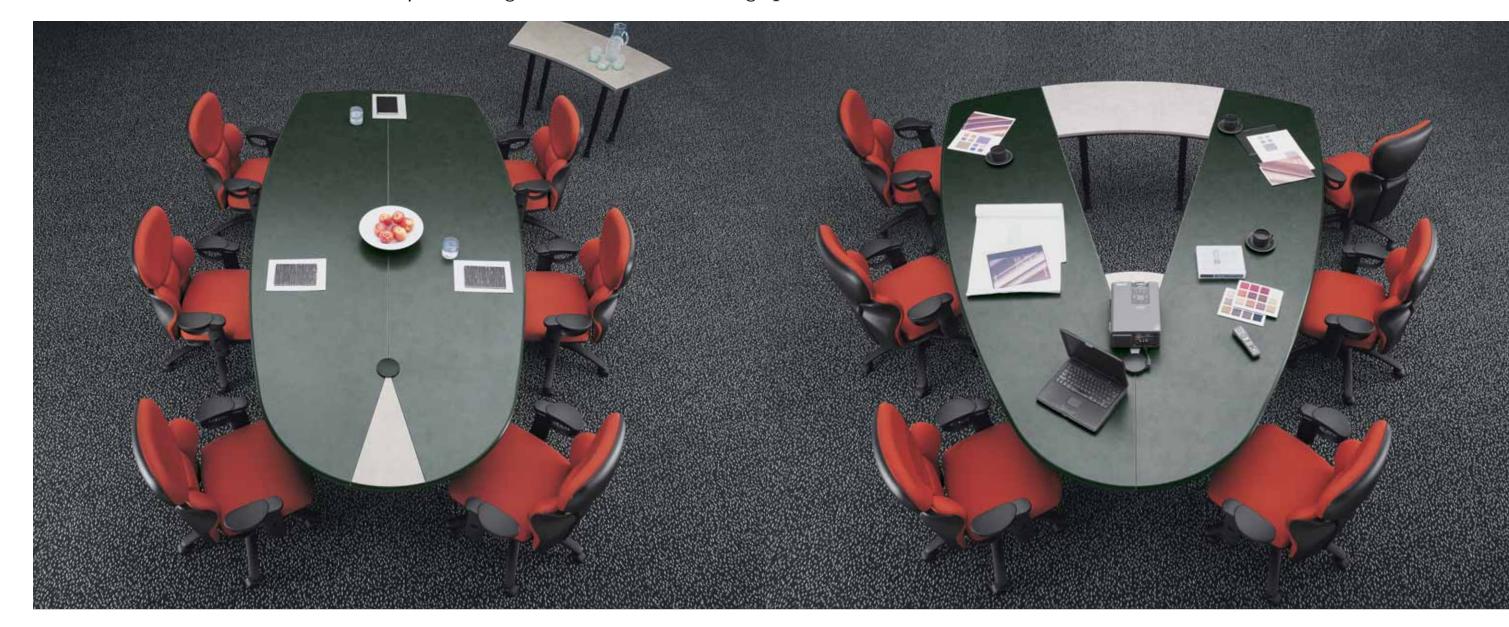

# $NUTCRACKER_{\scriptscriptstyle{TM}}$

The nutcracker transforms any meeting room into a working presentation room

#### **Teleconferencing and Training**

Open "V" configuration permits each participant to be viewed by the camera during a teleconference. For training uses, the open "V" provides a clear view for both the trainee and instructor.

#### **Large or Small Meetings**

Side table inserts to provide additional space for large meeting groups. Remove the side table and close the table for smaller meetings.

#### **Technological Support**

A worksurface wire management hub provides optional power and network capability.

Hub Grommet

Permits access from worksurface
through drum to floor electrical and

**Electrical / Communication Hub**Provides two electrical and two data outlets at worksurface

**Grommet**Permits access through worksurface to wire management channels and into drum base

**Power Blocks**Provides two electrical and two data outlets at the worksurface