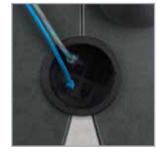

#### **Technological Support**

A worksurface wire management hub provides optional power and network capability.

Hub Grommet

Permits access from worksurface
through drum to floor electrical and

**Electrical / Communication Hub**Provides two electrical and two data outlets at worksurface

**Grommet**Permits access through worksurface to wire management channels and into drum base

**Power Blocks**Provides two electrical and two data outlets at the worksurface