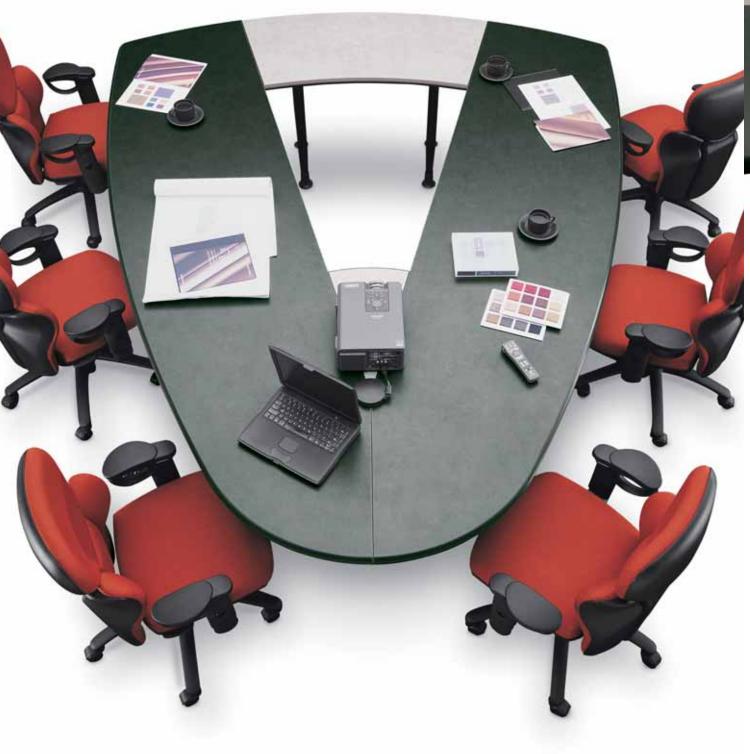

### A great place to meet

Nutcracker Tables available in 8', 10' and 12' models

# $NUTCRACKER_{\scriptscriptstyle{TM}}$

The nutcracker transforms any meeting room into a working presentation room

#### **Teleconferencing and Training**

Open "V" configuration permits each participant to be viewed by the camera during a teleconference. For training uses, the open "V" provides a clear view for both the trainee and instructor.

#### **Large or Small Meetings**

Side table inserts to provide additional space for large meeting groups. Remove the side table and close the table for smaller meetings.

#### **Technological Support**

A worksurface wire management hub provides optional power and network capability.

Hub Grommet

Permits access from worksurface
through drum to floor electrical and

**Electrical / Communication Hub**Provides two electrical and two data outlets at worksurface