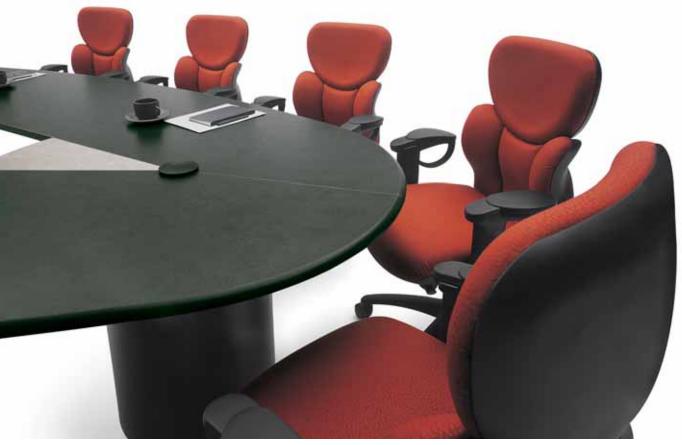

### A great place to meet

Nutcracker Tables available in 8', 10' and 12' models

#### **Large or Small Meetings**

Side table inserts to provide additional space for large meeting groups. Remove the side table and close the table for smaller meetings.